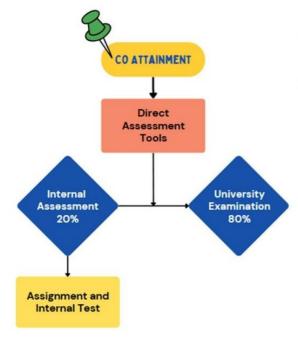

# **CO Attainment Tools:**

## **Internal Assessment Score:**

The internal assessment score is determined as per the following rubrics:

| Range        | Level of Attainment |  |  |
|--------------|---------------------|--|--|
| 60-70 %      | 1                   |  |  |
| >70 to <80 % | 2                   |  |  |
| >=80 %       | 3                   |  |  |

# **University Examination Score:**

the following

The University examination score is determined as per rubrics:

| Range        | Level of Attainment |
|--------------|---------------------|
| 60-70 %      | 1                   |
| >70 to <80 % | 2                   |
| >=80 %       | 3                   |