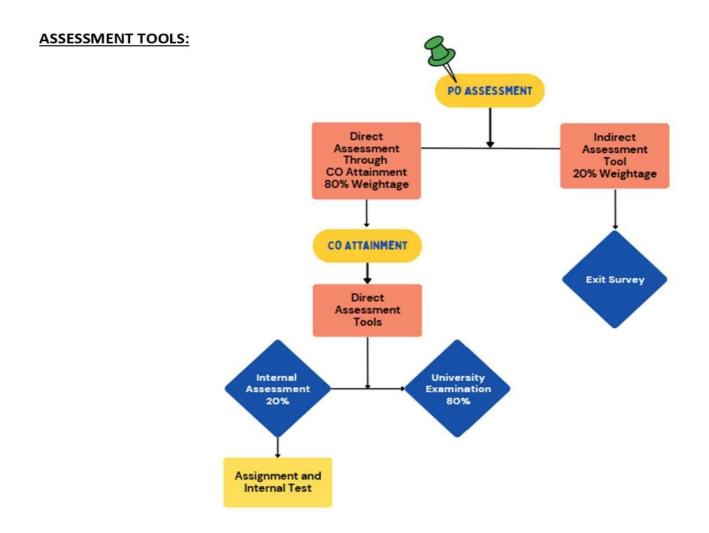

# INTERNAL ASSESSMENT PROCESS AND MECHANISM

# **CO Attainment Tools:**

## **Internal Assessment Score:**

The internal assessment score is determined as per the following rubrics:

| Range        | Level of Attainment |  |  |
|--------------|---------------------|--|--|
| 60-70 %      | 1                   |  |  |
| >70 to <80 % | 2                   |  |  |
| >=80 %       | 3                   |  |  |

# **University Examination Score:**

the following

The University examination score is determined as per rubrics:

| Range        | Level of Attainment |
|--------------|---------------------|
| 60-70 %      | 1                   |
| >70 to <80 % | 2                   |
| >=80 %       | 3                   |

#### **Overall CO Attainment**

> The overall CO attainment is calculated on a scale of 3 by considering 80 % of the level of attainment from University examination and 20% of the level of attainment from Internal assessment.