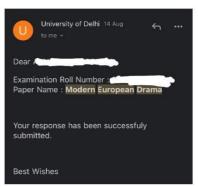

# SAMPLE EMAIL SENT BY THE PRINCIPAL TO ALL DEPARTMENTS FOR SUBMISSION OF INTERNAL ASSESSMENT

Shalini Suryanarayan <hinduiqac@gmail.com>

#### Fwd: Submission of Attendance and IA marks for SEMESTER III

Hindu College IQAC <hinduiqac@gmail.com>
To: Shalini Suryanarayan <HINDUIQAC@gmail.com>

Sun. Mar 26, 2023 at 3:49 PM

Dear Colleagues.

You are requested to upload the total attendance for the month of **August to December, 2021** and Internal Assessment marks for **SEMESTER III** by logging in through the following link: hinduconnect.in/login.php