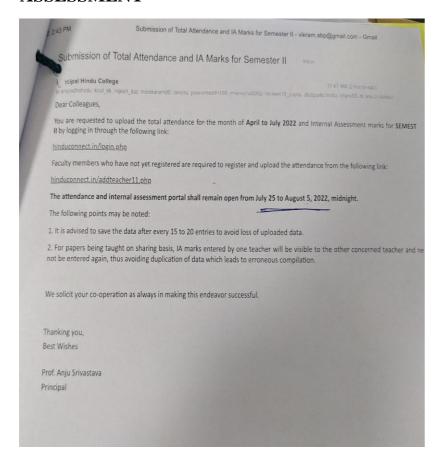

# SAMPLE MINUTES OF MEETINGS OF MONITORING COMMITTEE

# 09.08.2019 MINUTES A meeting of Monitoring Committee was held on 9/8/2019 in Vice Principal's Office. It took the following decisions: 1. In order to avail advantage of attendance/marks in lieu of attendance for having participated in activities of different societies, the concerned student must secure a minimum of 40% attendance in the concerned paper. Only those students will be considered eligible for grace marks. 2. Advantage will be given in terms of marks and not attendance. 3. A maximum of 2 marks will be given to the eligible students. 4. An exception may be made for students having won some extra-ordinary laurels. These would be considered according to the merit of the case, by this monitoring committee. 5. In order to finalize the above, a meeting be called of the Principal/Vice Principal, monitoring Committee member, staff advisors of different societies and student's representative of different societies at the earliest. Ms. Archana Aggarwal Dr. Kanta Garg Dr. Arvind Chaudhury