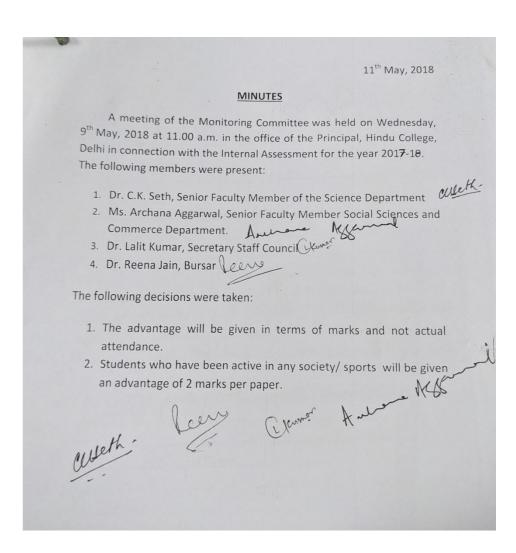

ce for having participated in activities of different societies, the concerned student must secure a minimum of 40% attendance in the concerned paper. Only those students will be considered eligible for grace marks. 2. Advantage will be given in terms of marks and not attendance. 3. A maximum of 2 marks will be given to the eligible students. 4. An exception may be made for students having won some extra-ordinary laurels. These would be considered according to the merit of the case, by this monitoring committee. 5. In order to finalize the above, a meeting be called of the Principal/Vice Principal, monitoring Committee member, staff advisors of different societies and student's representative of different societies at the earliest. Ms. Archana Aggarwal Dr. Kanta Garg Dr. Arvind Chaudhury



# SAMPLE NOTICE SENT BY PRINCIPAL FOR THE MONITORING COMMITTEE



# NOTICE SENT BY THE UNIVERSITY FOR APPOINTMENT OF NODAL OFFICERS



|                                                                            |