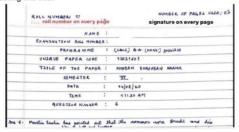

# INTERNAL ASSESSMENT RECTIFICATION REQUEST FORM

#### UNIVERSITY OF DELHI

S.No.

(INTERNAL ASSESSMENT RECTIFICATION REQUEST FORM)
Request for rectification of Internal Assessment Marks for May/June- 2016 Semester Examination.

| 1. Roll Nu  | mber                    | 2. Na                 | ame of Applicar       | nt                  |       |                     |                         |                     |       |
|-------------|-------------------------|-----------------------|-----------------------|---------------------|-------|---------------------|-------------------------|---------------------|-------|
| 3. Course   | Code & Course Name_     |                       |                       |                     | 4.Yea | ar / Semester       |                         | 2                   |       |
| 4. College  |                         |                       | 5. Re                 | esult of Candi      | date  |                     |                         |                     |       |
| 6. Subject  | Information with Origin | nal I.A. and correcte | d I.A. marks.         |                     |       |                     |                         |                     |       |
| ubject Code | Name of Subject         | <b>←</b>              | Original I.A<br>Marks | <del>-</del>        |       | <b>←</b>            | Corrected<br>I.A. Marks | <del>-</del>        |       |
|             |                         | House Exam<br>Marks   | Assignment<br>Marks   | Attendance<br>Marks | Total | House Exam<br>Marks | Assignment<br>Marks     | Attendance<br>Marks | Total |
|             |                         |                       |                       |                     |       |                     |                         |                     |       |
|             |                         |                       |                       |                     |       |                     |                         |                     |       |

2. 3. 4. 5. 6. 7. 8. 10.

(Signature of Candidate)

P.T.O.